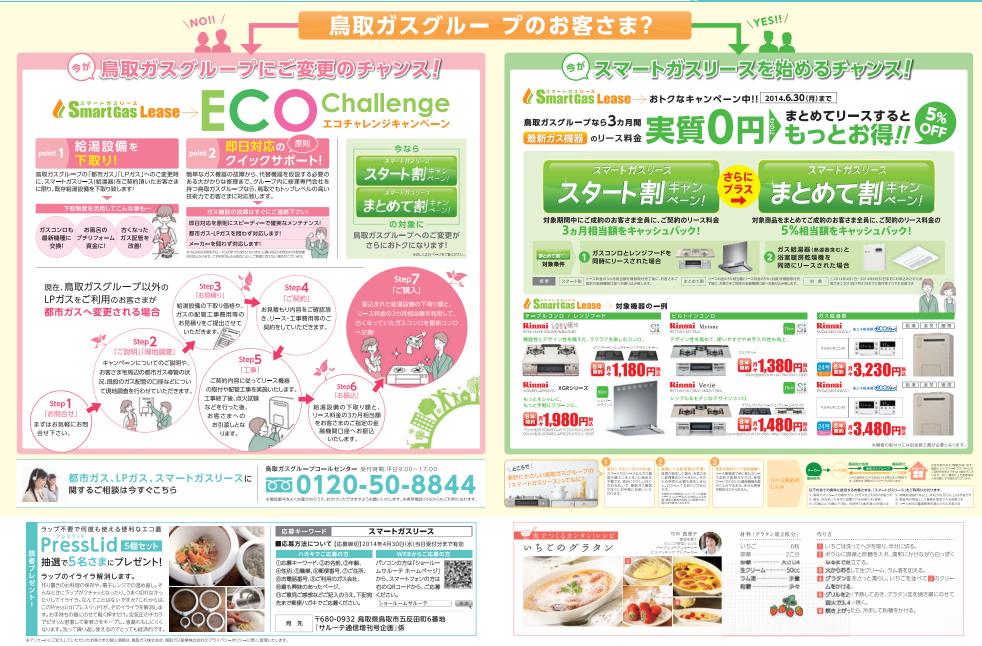

ノ工夫しました お祖母さまが安全に利用できる階段や、段差のない通路に

こだわったポイント

# 井を撤去し、屋根に天窓を2箇所配置す日の光を取り入れるため、南東向きに約

|根に天窓を2箇所配置するプランをご提案人れるため、南東向きに位置するダイニンダ 心がけて るダイニングとキッチン上部の天

古い ます。今回は、施主さまがお住みになりながらのリフォームであるため、施 家時有の大きな柱や淡などは、てからもこの家を守り続けてくれる事を 受けたと共にこの土砂と自然のをどうするが悩みました。 手が保存庫が床下に現れたとき、昔の人の自然と共存するための知恵に感 受けたというす。





-スを完備した階級



思い、リフォームに決めました。 で、色々できて面白そうだなと がないなと思っていましたの 根裏なんか面白い家ができま こも希望通りにでも こ言ったら、「リフォ

がないなと

旦那様した

リフォ

ームされていかが

がります。 おります。 がります。

までと違って風が通るので、夏 トーブ一つで暖かいですし、会 現様 寒くなく、暑くなく、風 し、ついまもえ ですかう |那様||前の家に比べたら

これからもよろしくお願いしいることがたくさんあるのでだまだ坂本さんにお願いして も楽しみですよ。 この機会に実施発電にもし この機会に実施発電にもし この機会に実施発電にもし で野菜を作るように変で電気 がおりました。もともと環境問 電しました。もともと環境問 電しました。もともと環境問 で野菜を作るように変で電気 がお出来れら面白いなう。「お子



**旦那様** 掃除や維持も大変で

### TOTTORIGAS H TI NAV いつまでも暮らし快適に!鳥取ガスグループのまごころサービス

### 鳥取ガスグループのスマートガスリースを利用してお得な暮らしへ!