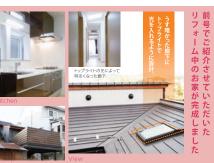

# シンプルでスッキリとしたキッチンをご提案。 **ムく、明るく** 使い勝手が良い空間に

# 案プランでこだわったポイン-

FIX小窓によって、明るく開放感を持たせたキッチン

で | 体感

使い勝手が良い、収納スペース

### るので何とかしたい」などのご要望をいたの収納を多く取り入れたい」「既設のア のこだわりのポイント ģ

(プランを考える中で注意 構造の為、間仕切り位置や家具の配置なる中で注意したポイントは?

kitchen 台所の収納スペースを多く取り込みました

<sup>島取ガスグループ提供料理番組</sup> **\*\*\* 沢樹舞の \*\*\*** おいしい時間

シランでこだわったボ 既設の壁タイルの上にキッチンパネルを貼り、断熱性を高めるご提案をさせていただきまし 、雨漏りの心配から新しいアル